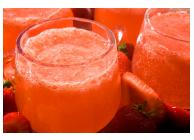

## Description

This combination of sparkling wine and strawberries may look girly and fruity, but after one glass you'll understand why it's called punch.

- Ingredients1 lb strawberries hulled and quartered about 3 cups

Slowly pour in the cava.

Garnish individual glasses with strawberries, if desired.

Summary

Yield: 16 Prep Time: 5 minutes Category: Drinks Cuisine: American