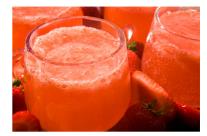

## femme Fatale Punch

## Description

This combination of sparkling wine and strawberries may look girly and fruity, but after one glass you'll understand why it's called punch.