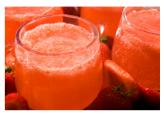

#### femme Fatale Punch

## Description

This combination of sparkling wine and strawberries may look girly and fruity, but after one glass you'll understand why it's called punch.

# femme Fatale Punch

Garnish individual glasses with strawberries, if desired.