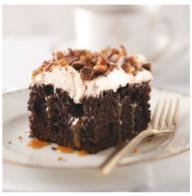

## Toffee Poke Cake

## Ingredients

- 1 pkg chocolate cake mix

- 1 jar butterscotch-caramel ice cream topping
  1 ctn frozen whipped topping,thawed
  4 1/5 ozs (3 bars) heath candy bars chopped

## Instructions

- 1. Prepare and bake cake according to pakg. directions using a greased 13x9" baking pan. Cool on wire rack.
- 2. Using handle of wooden spoon, pole holes in cake. Pour 3/4c caramel topping into holes. Spoon remaining caramel over cake. Top with whipped topping 3. Sprinkle with candy. Refrigerate at least 2 hours before serving.